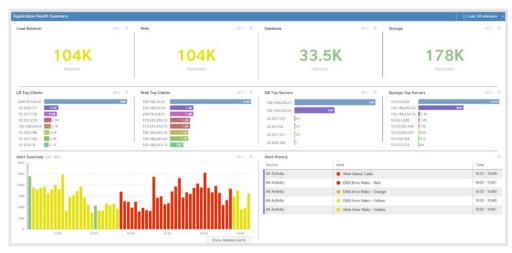

The Atlas Dashboards & Reporting offering provides customized data collection and dashboards to surface wire data metrics that are important to your business.