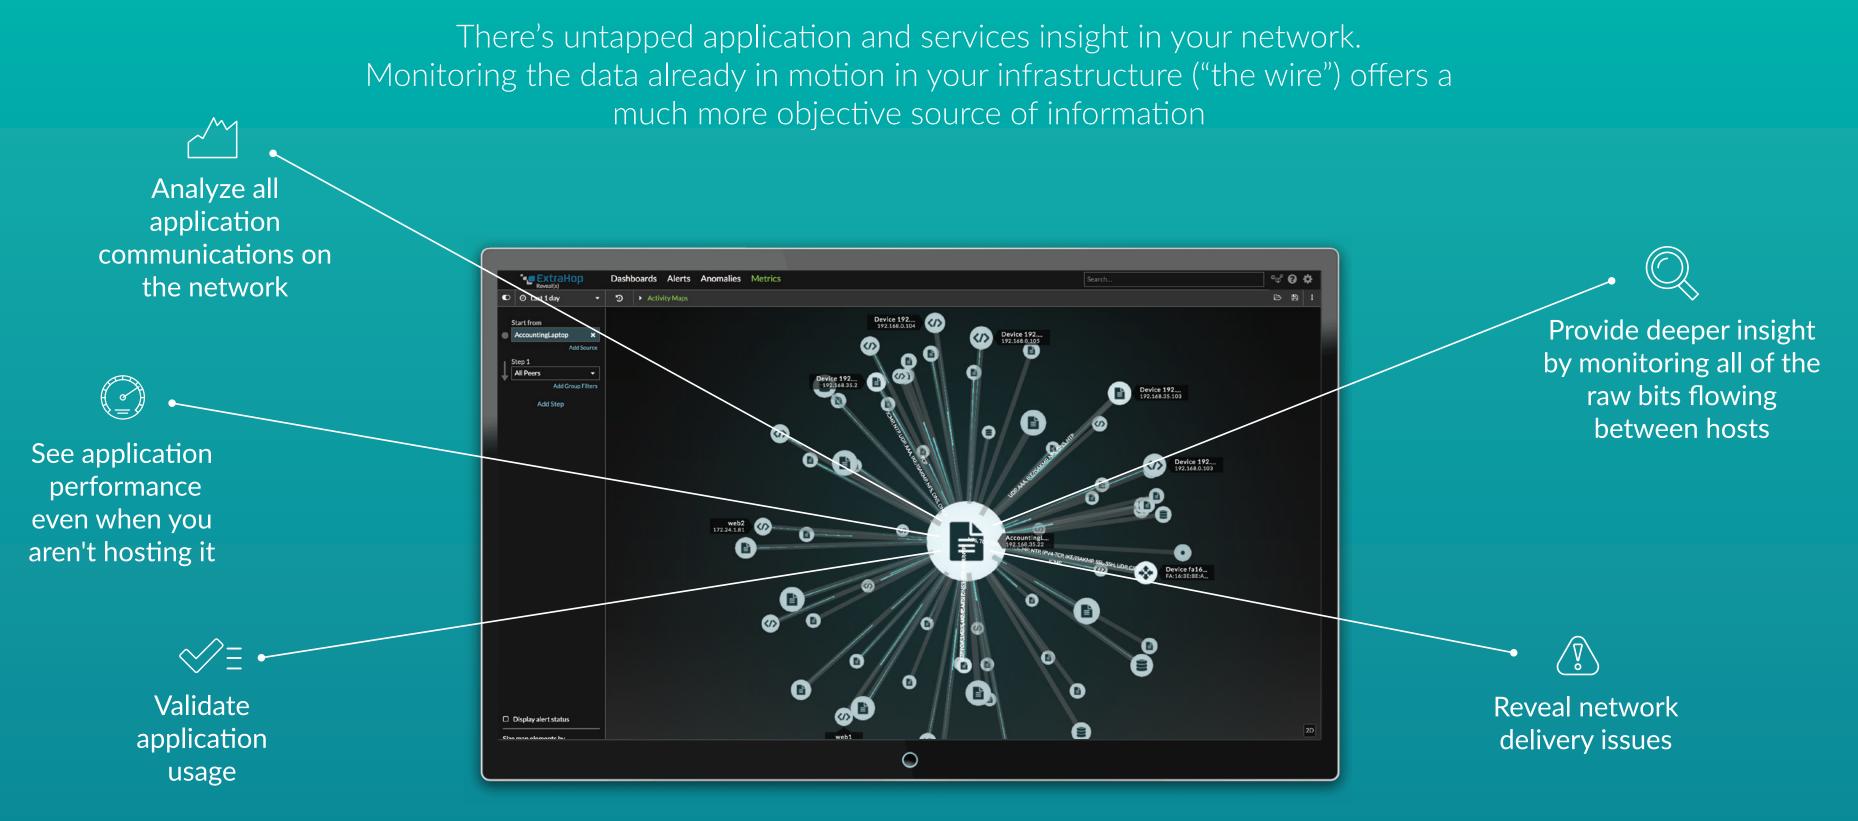

# **KEEPING SOFTWARE VENDORS HONEST IN A SAAS-CENTRIC WORLD**

Ever try to prove a performance issue is because of your SaaS vendor's application? Chances are, they'll either blame your network infrastructure or chalk it up to user error. Proving them wrong used to be impossible, but the truth is out there—on the wire.



#### **THE GOOD NEWS**



#### **IS THE APPLICATION PERFORMANCE ISSUE OUR FAULT OR OUR VENDOR'S?**



### ARM YOURSELF WITH THE INSIGHT TO FIX IT YOURSELF OR MAKE YOUR VENDOR ACT



## **READ THE WHITE PAPER**

Protecting Your SaaS Investment: Monitoring Office 365 Performance



**KNOW EVERYTHING. FEAR NOTHING.**