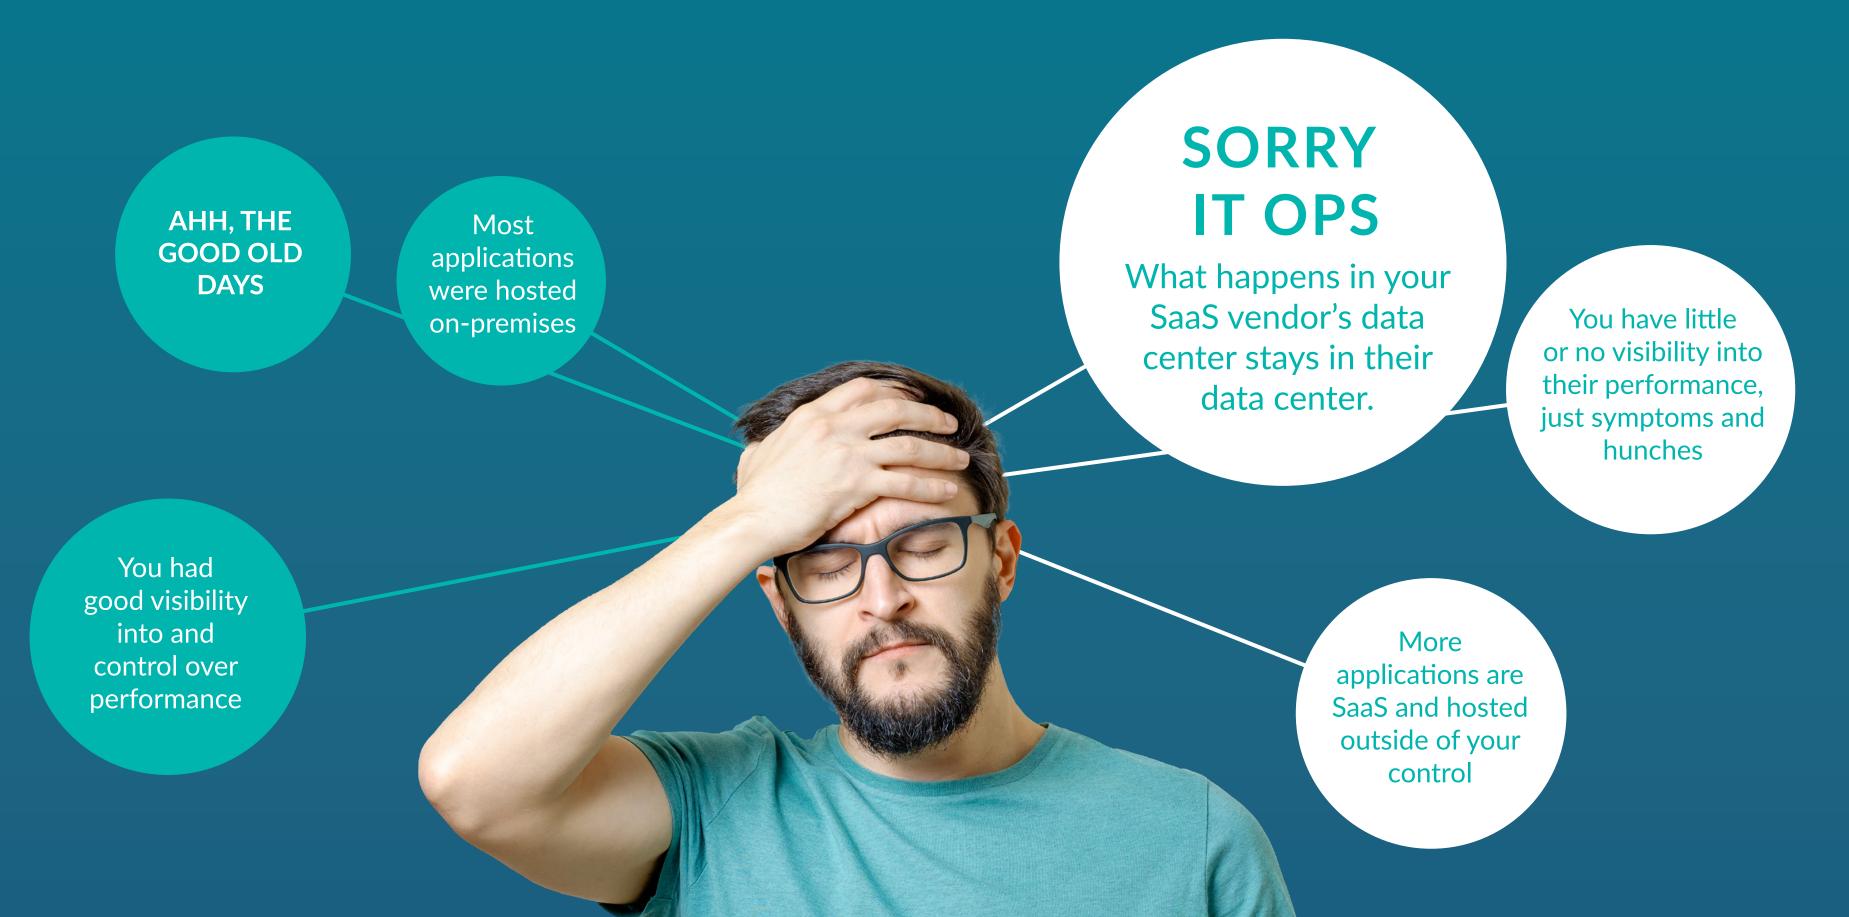

# **KEEPING SOFTWARE VENDORS HONEST IN A SAAS-CENTRIC WORLD**

Ever try to prove a performance issue is because of your SaaS vendor's application? Chances are, they'll either blame your network infrastructure or chalk it up to user error. Proving them wrong used to be impossible, but the truth is out there—on the wire.